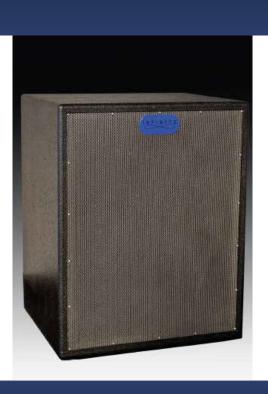

## VLF115 HPX ND

A Compact Very Low Frequency Speaker System, Rectangular MDF enclosure far reduced resonance. This system is loaded with a single 15" Neodymium Magnetic High Efficiency Transducer with a 4.5" voice coil and a specially treated coated cone. Grille material shall be a robust 18-gauge 316L Stainless Steel. Recessed Steel Input Panel with Neutrik Connector, Standard finish color is textured black and is also available in any custom color, 5-year Limited Commercial Warranty.

Very Low Frequency **Vented Single Transducer** 8ohms 1500W 3000W 96.3 dB 30 Hz to 120 Hz 15" Transducer, 4.5" Voice Coil NL-4 Recessed Pocket 69 lbs / 31.3 kg Black or Custom 316L Stainless Steel 60 Months Limited Commercial Dimensions (W x D x H 201/2"Wx21 1/4" Dx251/2" H