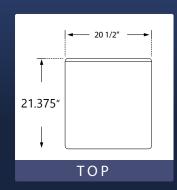

Very Low Frequency **Vented Single Transducer** 8ohms 1500W 3000W 96.3 dB 30 Hz to 120 Hz 15" Transducer, 4.5" Voice Coil NL-4 Recessed Pocket 69 lbs / 31.3 kg Black or Custom 316L Stainless Steel 60 Months Limited Commercial Dimensions (W x D x H 201/2"Wx21 1/4" Dx251/2" H