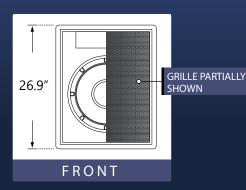

Very Low Frequency **Vented Single Transducer** 8ohms 1500W 3000W 96.3 dB 30 Hz to 120 Hz 15" Transducer, 4.5" Voice Coil NL-4 Recessed Pocket 69 lbs / 31.3 kg Black or Custom 316L Stainless Steel 60 Months Limited Commercial Dimensions (W x D x H 201/2"Wx21 1/4" Dx251/2" H